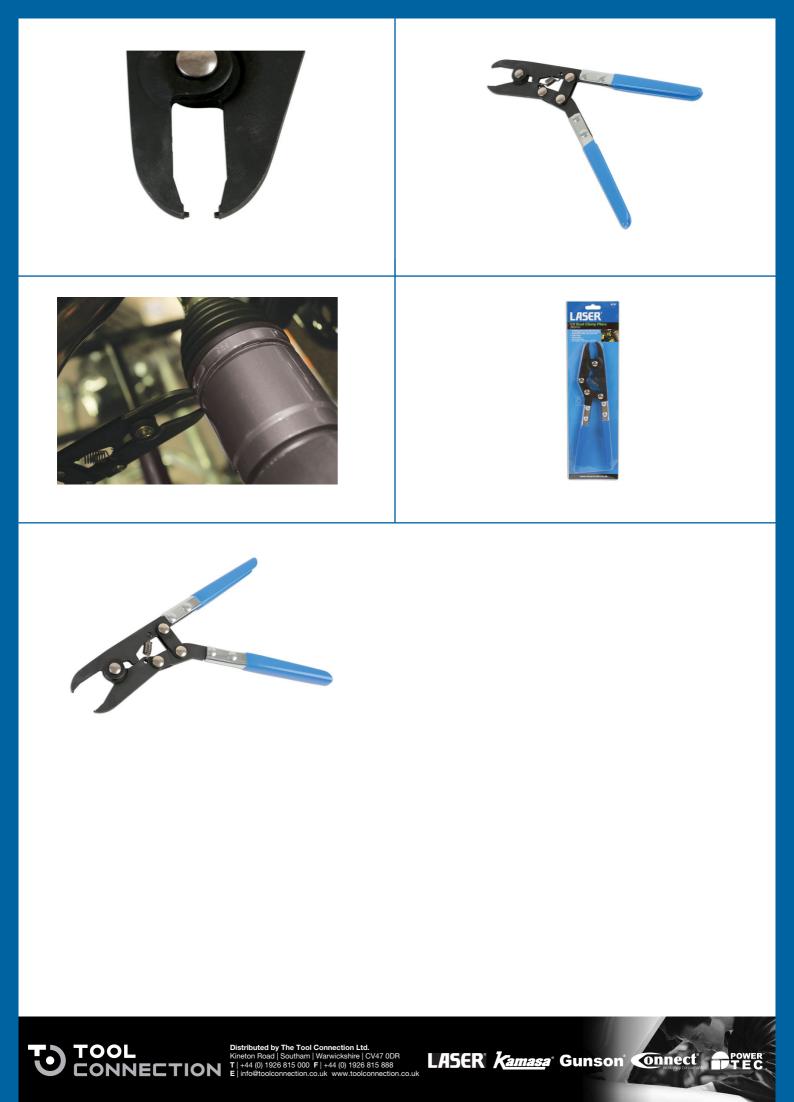

## **CV Boot Clamp Pliers 260mm**

260mm long CV boot clamp pliers for use on earless clamps. Each jaw has a square end designed to crimp the clamp without cutting it. The spring loaded handle mechanism allows just the right amount of force to be applied for a neat, secure fixing. The pliers have plastic dipped handles for comfort and ease of use. Suitable for securing axle boots on a wide range of vehicles including Audi, BMW, Chrysler, Ford, GM, Honda, Mazda, Mercedes-Benz, Nissan, Porsche, Vauxhall/Opel and VW.

- Also suitable for thermoplastic axle boots.
- · Long-reach, angled tool handles for more leverage and clamping power.
- Spring loaded handles for control and precision.
- Suitable for use with CV boot clamps, Part Nos. 30881 and 30882.